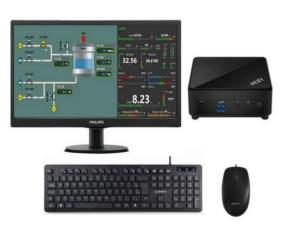

## MTD\_Fat Client

## Article nr. : MTD\_Fat Client

| MTD Clients              | MTD_FAT CLIENT                                               |
|--------------------------|--------------------------------------------------------------|
| Monitor                  | 22 "                                                         |
| Supply voltage           | 2x 230Vac                                                    |
| Max. ambient temperature | +45°C                                                        |
| Min. ambient temperature | -10 °C                                                       |
| Protection class         | IP20                                                         |
| Wired mouse              | Optical                                                      |
| Wired keyboard           | Querty                                                       |
| Operation system         | Windows 10 IoT Enterprise 2021<br>Matranda standard software |
| Cables                   | HDMI Cable                                                   |

The dashboard of the Fat Client is put together with the client and user, and can feature graphs, push buttons, lights, etc.

The Thick/Fat Client is directly connected to the MTD\_Control Module via the same subnet 'Production Network'.